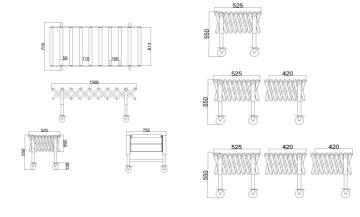

## **Gravity Roller Conveyor - Roller Diameter 50 mm - 1500 mm - Parameters**

| Parameter Name               | Specification                                                                                                                                                      | Remarks                                             |  |  |  |
|------------------------------|--------------------------------------------------------------------------------------------------------------------------------------------------------------------|-----------------------------------------------------|--|--|--|
| General parameters           |                                                                                                                                                                    |                                                     |  |  |  |
| Collapsed Length             | 525 mm                                                                                                                                                             |                                                     |  |  |  |
| Extended Length              | 1500 mm                                                                                                                                                            |                                                     |  |  |  |
| Load Capacity                | 50 kg/m                                                                                                                                                            |                                                     |  |  |  |
| Equipment parameters         |                                                                                                                                                                    |                                                     |  |  |  |
| Overall Machine<br>Length    | Collapsed: 525 mm<br>Extended: 1500 mm                                                                                                                             |                                                     |  |  |  |
| Load Capacity                | 50 kg/m                                                                                                                                                            | The heavier the goods, the greater the impact force |  |  |  |
| Width                        | 500/600/800 mm                                                                                                                                                     | Custom width available                              |  |  |  |
| Roller                       | Diameter: 50 mm Thickness: ≥1.5 mm Material: Galvanized/201 Stainless Steel Standard Section Roller Count: 10 Expanding Section Roller Count: 9 Roller Gap: 110 mm |                                                     |  |  |  |
| Axle                         | Q235                                                                                                                                                               |                                                     |  |  |  |
| Extension Ratio              | 1:3                                                                                                                                                                |                                                     |  |  |  |
| Leg Frame (Main H-<br>Frame) | Section Dimensions: 35*35 mm<br>Thickness: ≥ 1.3 mm<br>Material: 201 Stainless Steel                                                                               |                                                     |  |  |  |
| Support Leg                  | Thickness: ≥ 1.3 mm<br>Material: 201 Stainless Steel<br>Process: Galvanized Surface<br>Treatment                                                                   | Height Adjustable                                   |  |  |  |
| Support Legs Length          | 450-680/550-820/750-<br>1200(default)/900-1500 mm                                                                                                                  | Custom length available                             |  |  |  |
| Equipment Frame<br>Steel     | Thickness: ≥ 3.5mm<br>Material: Q345                                                                                                                               |                                                     |  |  |  |
| Drive Mode                   | Physical gravity                                                                                                                                                   |                                                     |  |  |  |
| Equipment Material           | Carbon steel/201 stainless steel                                                                                                                                   |                                                     |  |  |  |

| Product Dimensions |                  |                 |                |  |  |
|--------------------|------------------|-----------------|----------------|--|--|
| Width              | Total Body Width | Effective Width | Weight/Section |  |  |
| 500mm              | 655 mm           | 500 mm          | 26 kg          |  |  |
| 600mm              | 755 mm           | 600 mm          | 30 kg          |  |  |
| 800mm              | 955 mm           | 800 mm          | 39 kg          |  |  |