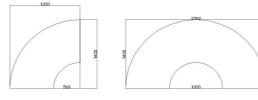

## **Gravity Roller Conveyor - Roller Diameter 50 mm - 1500 mm - Parameters**

| Parameter Name               | Specification                                                                                                                                                      | Remarks                                             |  |  |  |
|------------------------------|--------------------------------------------------------------------------------------------------------------------------------------------------------------------|-----------------------------------------------------|--|--|--|
| General parameters           |                                                                                                                                                                    |                                                     |  |  |  |
| Collapsed Length             | 525 mm                                                                                                                                                             |                                                     |  |  |  |
| Extended Length              | 1500 mm                                                                                                                                                            |                                                     |  |  |  |
| Load Capacity                | 50 kg/m                                                                                                                                                            |                                                     |  |  |  |
| Equipment parameters         |                                                                                                                                                                    |                                                     |  |  |  |
| Overall Machine<br>Length    | Collapsed: 525 mm<br>Extended: 1500 mm                                                                                                                             |                                                     |  |  |  |
| Load Capacity                | 50 kg/m                                                                                                                                                            | The heavier the goods, the greater the impact force |  |  |  |
| Width                        | 500/600/800 mm                                                                                                                                                     | Custom width available                              |  |  |  |
| Roller                       | Diameter: 50 mm Thickness: ≥1.5 mm Material: Galvanized/201 Stainless Steel Standard Section Roller Count: 10 Expanding Section Roller Count: 9 Roller Gap: 110 mm |                                                     |  |  |  |
| Axle                         | Q235                                                                                                                                                               |                                                     |  |  |  |
| Extension Ratio              | 1:3                                                                                                                                                                |                                                     |  |  |  |
| Leg Frame (Main H-<br>Frame) | Section Dimensions: 35*35 mm<br>Thickness: ≥ 1.3 mm<br>Material: 201 Stainless Steel                                                                               |                                                     |  |  |  |
| Support Leg                  | Thickness: ≥ 1.3 mm<br>Material: 201 Stainless Steel<br>Process: Galvanized Surface<br>Treatment                                                                   | Height Adjustable                                   |  |  |  |
| Support Legs Length          | 450-680/550-820/750-<br>1200(default)/900-1500 mm                                                                                                                  | Custom length available                             |  |  |  |
| Equipment Frame<br>Steel     | Thickness: ≥ 3.5mm<br>Material: Q345                                                                                                                               |                                                     |  |  |  |
| Drive Mode                   | Physical gravity                                                                                                                                                   |                                                     |  |  |  |
| Equipment Material           | Carbon steel/201 stainless steel                                                                                                                                   |                                                     |  |  |  |