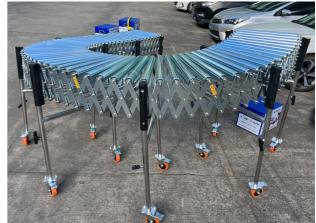

## **Gravity Roller Conveyor - Roller Diameter 50 mm - 1500 mm - Parameters**

| Parameter Name               | Specification                                                                                                                                                      | Remarks                                             |  |  |  |
|------------------------------|--------------------------------------------------------------------------------------------------------------------------------------------------------------------|-----------------------------------------------------|--|--|--|
| General parameters           |                                                                                                                                                                    |                                                     |  |  |  |
| Collapsed Length             | 525 mm                                                                                                                                                             |                                                     |  |  |  |
| Extended Length              | 1500 mm                                                                                                                                                            |                                                     |  |  |  |
| Load Capacity                | 50 kg/m                                                                                                                                                            |                                                     |  |  |  |
| Equipment parameters         |                                                                                                                                                                    |                                                     |  |  |  |
| Overall Machine<br>Length    | Collapsed: 525 mm<br>Extended: 1500 mm                                                                                                                             |                                                     |  |  |  |
| Load Capacity                | 50 kg/m                                                                                                                                                            | The heavier the goods, the greater the impact force |  |  |  |
| Width                        | 500/600/800 mm                                                                                                                                                     | Custom width available                              |  |  |  |
| Roller                       | Diameter: 50 mm Thickness: ≥1.5 mm Material: Galvanized/201 Stainless Steel Standard Section Roller Count: 10 Expanding Section Roller Count: 9 Roller Gap: 110 mm |                                                     |  |  |  |
| Axle                         | Q235                                                                                                                                                               |                                                     |  |  |  |
| Extension Ratio              | 1:3                                                                                                                                                                |                                                     |  |  |  |
| Leg Frame (Main H-<br>Frame) | Section Dimensions: 35*35 mm<br>Thickness: ≥ 1.3 mm<br>Material: 201 Stainless Steel                                                                               |                                                     |  |  |  |
| Support Leg                  | Thickness: ≥ 1.3 mm<br>Material: 201 Stainless Steel<br>Process: Galvanized Surface<br>Treatment                                                                   | Height Adjustable                                   |  |  |  |
| Support Legs Length          | 450-680/550-820/750-<br>1200(default)/900-1500 mm                                                                                                                  | Custom length available                             |  |  |  |
| Equipment Frame<br>Steel     | Thickness: ≥ 3.5mm<br>Material: Q345                                                                                                                               |                                                     |  |  |  |
| Drive Mode                   | Physical gravity                                                                                                                                                   |                                                     |  |  |  |
| Equipment Material           | Carbon steel/201 stainless steel                                                                                                                                   |                                                     |  |  |  |