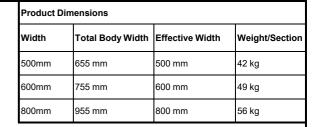

## Powered Roller Conveyor - Multi-wedge Belt Driven - 2000 mm - Parameters

| Parameter Name               | Specification                                                                                                                                                       | Remarks                 |  |
|------------------------------|---------------------------------------------------------------------------------------------------------------------------------------------------------------------|-------------------------|--|
| General parameters           |                                                                                                                                                                     |                         |  |
| Minimum Speed                | 0.3 m/min                                                                                                                                                           |                         |  |
| Maximum Speed                | 40 m/min                                                                                                                                                            |                         |  |
| Collapsed Length             | 700 mm                                                                                                                                                              |                         |  |
| Extended Length              | 2000 mm                                                                                                                                                             |                         |  |
| Load Capacity                | 100 kg/m                                                                                                                                                            |                         |  |
| Equipment parameters         |                                                                                                                                                                     |                         |  |
| Overall Machine<br>Length    | Collapsed: 700 mm<br>Extended: 2000 mm                                                                                                                              |                         |  |
| Extension Ratio              | 2:3                                                                                                                                                                 |                         |  |
| Load Capacity                | 100 kg/m                                                                                                                                                            |                         |  |
| Speed                        | 40 m/min                                                                                                                                                            |                         |  |
| Width                        | 500/600/800 mm                                                                                                                                                      |                         |  |
| Roller                       | Diameter: 50 mm Thickness: ≥1.5 mm Material: Galvanized/201 Stainless Steel Standard Section Roller Count: 14 Expanding Section Roller Count: 13 Roller Gap: 100 mm |                         |  |
| Support Legs Length          | 450-800/550-900/750-1100/900-<br>1200 mm                                                                                                                            | Custom length available |  |
| Axle                         | Q235                                                                                                                                                                |                         |  |
| Leg Frame (Main H-<br>Frame) | Section Dimensions: 35*35 mm<br>Thickness: ≥1.3 mm<br>Material: 201 Stainless Steel                                                                                 |                         |  |
| Support Leg                  | Section Dimensions: 30*30 mm,<br>Thickness: ≥1.3 mm, Material: 201                                                                                                  | Height Adjustable       |  |
| Height Range<br>Options      | 450-680/550-820/750-1200/900-<br>1500 mm                                                                                                                            | Custom length available |  |
| Equipment Frame<br>Steel     | Thickness: ≥3.5mm<br>Material: Q345                                                                                                                                 |                         |  |