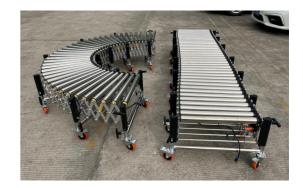

## Powered Roller Conveyor - Multi-wedge Belt Driven - 2000 mm - Parameters

| Parameter Name               | Specification                                                                                                                                                       | Remarks                 |  |
|------------------------------|---------------------------------------------------------------------------------------------------------------------------------------------------------------------|-------------------------|--|
| General parameters           |                                                                                                                                                                     |                         |  |
| Minimum Speed                | 0.3 m/min                                                                                                                                                           |                         |  |
| Maximum Speed                | 40 m/min                                                                                                                                                            |                         |  |
| Collapsed Length             | 700 mm                                                                                                                                                              |                         |  |
| Extended Length              | 2000 mm                                                                                                                                                             |                         |  |
| Load Capacity                | 100 kg/m                                                                                                                                                            |                         |  |
| Equipment parameters         |                                                                                                                                                                     |                         |  |
| Overall Machine<br>Length    | Collapsed: 700 mm<br>Extended: 2000 mm                                                                                                                              |                         |  |
| Extension Ratio              | 2:3                                                                                                                                                                 |                         |  |
| Load Capacity                | 100 kg/m                                                                                                                                                            |                         |  |
| Speed                        | 40 m/min                                                                                                                                                            |                         |  |
| Width                        | 500/600/800 mm                                                                                                                                                      |                         |  |
| Roller                       | Diameter: 50 mm Thickness: ≥1.5 mm Material: Galvanized/201 Stainless Steel Standard Section Roller Count: 14 Expanding Section Roller Count: 13 Roller Gap: 100 mm |                         |  |
| Support Legs Length          | 450-800/550-900/750-1100/900-<br>1200 mm                                                                                                                            | Custom length available |  |
| Axle                         | Q235                                                                                                                                                                |                         |  |
| Leg Frame (Main H-<br>Frame) | Section Dimensions: 35*35 mm<br>Thickness: ≥1.3 mm<br>Material: 201 Stainless Steel                                                                                 |                         |  |
| Support Leg                  | Section Dimensions: 30*30 mm,<br>Thickness: ≥1.3 mm, Material: 201                                                                                                  | Height Adjustable       |  |
| Height Range<br>Options      | 450-680/550-820/750-1200/900-<br>1500 mm                                                                                                                            | Custom length available |  |
| Equipment Frame<br>Steel     | Thickness: ≥3.5mm<br>Material: Q345                                                                                                                                 |                         |  |