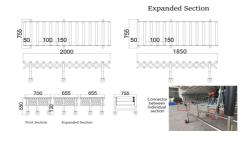

## Powered Roller Conveyor - Multi-wedge Belt Driven - 2000 mm - Parameters

| Parameter Name               | Specification                                                                                                                                                       | Remarks                 |  |
|------------------------------|---------------------------------------------------------------------------------------------------------------------------------------------------------------------|-------------------------|--|
| General parameters           |                                                                                                                                                                     |                         |  |
| Minimum Speed                | 0.3 m/min                                                                                                                                                           |                         |  |
| Maximum Speed                | 40 m/min                                                                                                                                                            |                         |  |
| Collapsed Length             | 700 mm                                                                                                                                                              |                         |  |
| Extended Length              | 2000 mm                                                                                                                                                             |                         |  |
| Load Capacity                | 100 kg/m                                                                                                                                                            |                         |  |
| Equipment parameters         |                                                                                                                                                                     |                         |  |
| Overall Machine<br>Length    | Collapsed: 700 mm<br>Extended: 2000 mm                                                                                                                              |                         |  |
| Extension Ratio              | 2:3                                                                                                                                                                 |                         |  |
| Load Capacity                | 100 kg/m                                                                                                                                                            |                         |  |
| Speed                        | 40 m/min                                                                                                                                                            |                         |  |
| Width                        | 500/600/800 mm                                                                                                                                                      |                         |  |
| Roller                       | Diameter: 50 mm Thickness: ≥1.5 mm Material: Galvanized/201 Stainless Steel Standard Section Roller Count: 14 Expanding Section Roller Count: 13 Roller Gap: 100 mm |                         |  |
| Support Legs Length          | 450-800/550-900/750-1100/900-<br>1200 mm                                                                                                                            | Custom length available |  |
| Axle                         | Q235                                                                                                                                                                |                         |  |
| Leg Frame (Main H-<br>Frame) | Section Dimensions: 35*35 mm<br>Thickness: ≥1.3 mm<br>Material: 201 Stainless Steel                                                                                 |                         |  |
| Support Leg                  | Section Dimensions: 30*30 mm,<br>Thickness: ≥1.3 mm, Material: 201                                                                                                  | Height Adjustable       |  |
| Height Range<br>Options      | 450-680/550-820/750-1200/900-<br>1500 mm                                                                                                                            | Custom length available |  |
| Equipment Frame<br>Steel     | Thickness: ≥3.5mm<br>Material: Q345                                                                                                                                 |                         |  |