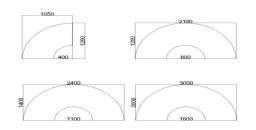

## Powered Roller Conveyor - Multi-wedge Belt Driven - 2000 mm - Parameters

| Parameter Name               | Specification                                                                                                                                                       | Remarks                 |  |
|------------------------------|---------------------------------------------------------------------------------------------------------------------------------------------------------------------|-------------------------|--|
| General parameters           |                                                                                                                                                                     |                         |  |
| Minimum Speed                | 0.3 m/min                                                                                                                                                           |                         |  |
| Maximum Speed                | 40 m/min                                                                                                                                                            |                         |  |
| Collapsed Length             | 700 mm                                                                                                                                                              |                         |  |
| Extended Length              | 2000 mm                                                                                                                                                             |                         |  |
| Load Capacity                | 100 kg/m                                                                                                                                                            |                         |  |
| Equipment parameters         |                                                                                                                                                                     |                         |  |
| Overall Machine<br>Length    | Collapsed: 700 mm<br>Extended: 2000 mm                                                                                                                              |                         |  |
| Extension Ratio              | 2:3                                                                                                                                                                 |                         |  |
| Load Capacity                | 100 kg/m                                                                                                                                                            |                         |  |
| Speed                        | 40 m/min                                                                                                                                                            |                         |  |
| Width                        | 500/600/800 mm                                                                                                                                                      |                         |  |
| Roller                       | Diameter: 50 mm Thickness: ≥1.5 mm Material: Galvanized/201 Stainless Steel Standard Section Roller Count: 14 Expanding Section Roller Count: 13 Roller Gap: 100 mm |                         |  |
| Support Legs Length          | 450-800/550-900/750-1100/900-<br>1200 mm                                                                                                                            | Custom length available |  |
| Axle                         | Q235                                                                                                                                                                |                         |  |
| Leg Frame (Main H-<br>Frame) | Section Dimensions: 35*35 mm<br>Thickness: ≥1.3 mm<br>Material: 201 Stainless Steel                                                                                 |                         |  |
| Support Leg                  | Section Dimensions: 30*30 mm,<br>Thickness: ≥1.3 mm, Material: 201                                                                                                  | Height Adjustable       |  |
| Height Range<br>Options      | 450-680/550-820/750-1200/900-<br>1500 mm                                                                                                                            | Custom length available |  |
| Equipment Frame<br>Steel     | Thickness: ≥3.5mm<br>Material: Q345                                                                                                                                 |                         |  |